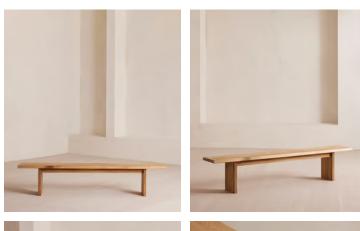

# Matis Bench, Natural Oak, 240cm

£1,695 Regular price £1,441 Member price

Made to order in oak wood distinguished by a characteristic live edge with natural knots and cracks.

Designed to sit alongside our Matis dining table, this bench is crafted from oak wood in a range of oiled finishes. Its design is characterised by raw details that echo the rustic setting of Soho Farmhouse, with no two pieces exactly alike.

#### Details

Assembly required: Yes Composition: Solid European Oak Finish: Natural Oak Removable legs: Yes Seat depth: 35cm Seat height: 45cm Seat width: 240cm Under seat clearance: 41cm

**Care instructions**: Dust often using a clean, soft, dry and lint-free cloth. Blot spills immediately and wipe with a clean, damp, cloth. We do not recommend the use of chemical cleansers, abrasives or furniture polish. Avoid contact with water and other liquids.