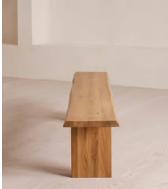

# Matis Bench, Natural Oak, 240cm

£1,695 Regular price £1,441 Member price

Made to order in oak wood distinguished by a characteristic live edge with natural knots and cracks.

Designed to sit alongside our Matis dining table, this bench is crafted from oak wood in a range of oiled finishes. Its design is characterised by raw details that echo the rustic setting of Soho Farmhouse, with no two pieces exactly alike.

#### Details

Assembly required: Yes Composition: Solid European Oak Finish: Natural Oak Removable legs: Yes Seat depth: 35cm Seat height: 45cm Seat width: 240cm Under seat clearance: 41cm

**Care instructions**: Dust often using a clean, soft, dry and lint-free cloth. Blot spills immediately and wipe with a clean, damp, cloth. We do not recommend the use of chemical cleansers, abrasives or furniture polish. Avoid contact with water and other liquids.