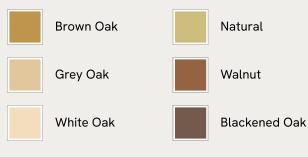

## SOHO HOME





#### Available in 6 colours



#### Available in 3 sizes

| 2-3 Seater | (H45 x W220 x D35cm / H18 x W87 x D14") |
|------------|-----------------------------------------|
| 3-4 Seater | (H45 x W240 x D35cm / H18 x W94 x D14") |
|            |                                         |

4-5 Seater (H45 x W280 x D35cm / H18 x W110 x D14")

# Matis Bench, Natural Oak, 240cm

£1,695 Regular price £1,441 Member price

Made to order in oak wood distinguished by a characteristic live edge with natural knots and cracks.

Designed to sit alongside our Matis dining table, this bench is crafted from oak wood in a range of oiled finishes. Its design is characterised by raw details that echo the rustic setting of Soho Farmhouse, with no two pieces exactly alike.

### Dimensions

Dimensions: H45 x W240 x D35cm / H18 x W94 x D14"

W