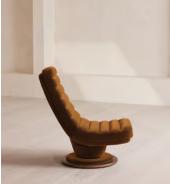

# Albert Armchair, Velvet, Mustard

£1,695 Regular price £1,441 Member price

Distinguished by a tall, laid-back profile fully upholstered in channelled velvet.

Inspired by the seating styles of 180 House, the Albert armchair is fully upholstered in a mustard velvet. Softened by a curved edge, its solid oak base swivels 360 degrees for multiple viewpoints around the room.