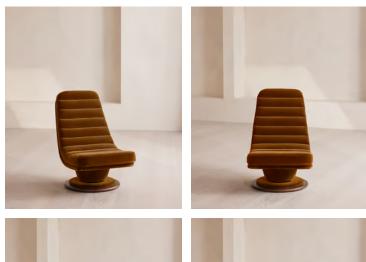

# Albert Armchair, Velvet, Mustard

£1,695 Regular price £1,441 Member price

Distinguished by a tall, laid-back profile fully upholstered in channelled velvet.

Inspired by the seating styles of 180 House, the Albert armchair is fully upholstered in a mustard velvet. Softened by a curved edge, its solid oak base swivels 360 degrees for multiple viewpoints around the room.

### Dimensions

Dimensions: H104 x W67 x D96cm / H41 x W26 x D38" Weight: 40kg / 88.2lbs Packaged dimensions: H44 x W71 x D62cm / H17.3 x W28 x D24.4"

### Details

Composition: 85% Cotton, 15% Polyester (100% Cotton Pile) Feet: Oak and metal swivel base Filling: Foam and fiber Frame: Oak and engineered hardwood Removable cushions: No Removable legs: No Seat depth: 96.3cm Seat height: 43.6cm Seat width: 66.9cm Care instructions: Professional upholstery cleaner only.