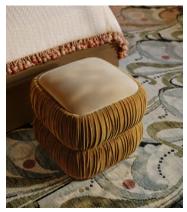

## Tabitha Footstool

£595 Regular price £506 Member price

Rich in depth, color and texture, the Tabitha footstool is fully upholstered in velvet with a contrasting velvet top.

Inspired by Little House Balham, the Tabitha footstool is fully upholstered in cotton velvet in rich mustard and camel-coloured tones. Textural ruching wraps around its silhouette, which is perched on an oak base.