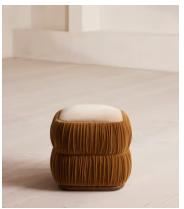

## Tabitha Footstool

£595 Regular price £506 Member price

Rich in depth, color and texture, the Tabitha footstool is fully upholstered in velvet with a contrasting velvet top.

Inspired by Little House Balham, the Tabitha footstool is fully upholstered in cotton velvet in rich mustard and camel-coloured tones. Textural ruching wraps around its silhouette, which is perched on an oak base.