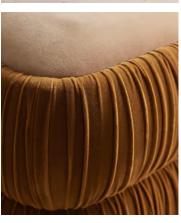

## Tabitha Footstool

£595 Regular price £506 Member price

Rich in depth, color and texture, the Tabitha footstool is fully upholstered in velvet with a contrasting velvet top.

Inspired by Little House Balham, the Tabitha footstool is fully upholstered in cotton velvet in rich mustard and camel-coloured tones. Textural ruching wraps around its silhouette, which is perched on an oak base.