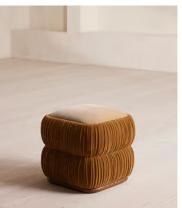

## Tabitha Footstool

£595 Regular price £506 Member price

Rich in depth, color and texture, the Tabitha footstool is fully upholstered in velvet with a contrasting velvet top.

Inspired by Little House Balham, the Tabitha footstool is fully upholstered in cotton velvet in rich mustard and camel-coloured tones. Textural ruching wraps around its silhouette, which is perched on an oak base.