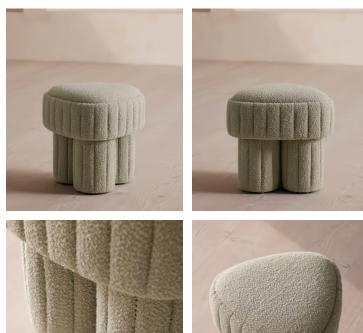

# Rhea Footstool, Boucle, Pistachio

A unique triangular silhouette is fully upholstered in a textured wool boucle.

This footstool takes design inspiration from the soft pastel colours seen in and around Soho House Copenhagen. Resting on tripod legs, fluted detail adds a further textural dimension.

### Dimensions

**Dimensions:** H44 x W45 x D44cm / H17 x W18 x D17" **Weight:** 9kg / 19.8lbs

### Details

Composition: 54% Wool, 21% Recycled Cotton, 15% Viscose, 10% Linen Feet: Birch Filling: Foam and fiber Frame: Birch and engineered hardwood Removable cushions: No Removable legs: No Seat depth: 43.5cm Seat height: 44cm Seat width: 45cm Care instructions: Professional upholstery cleaner only