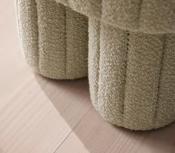

# Rhea Footstool, Boucle, Pistachio

A unique triangular silhouette is fully upholstered in a textured wool boucle.

This footstool takes design inspiration from the soft pastel colours seen in and around Soho House Copenhagen. Resting on tripod legs, fluted detail adds a further textural dimension.

### Details

Composition: 54% Wool, 21% Recycled Cotton, 15% Viscose, 10% Linen Feet: Birch Filling: Foam and fiber Frame: Birch and engineered hardwood Removable cushions: No Removable legs: No Seat depth: 43.5cm Seat height: 44cm Seat width: 45cm Care instructions: Professional upholstery cleaner only