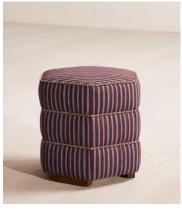

## Lyla Footstool, Kortini Stripe

£650 £325 Regular price £553 £260 Member price

A stacked, hexagonal silhouette is defined by richly coloured Kortini Stripe upholstery.

An extension of our Lyla range, this footstool is enlivened with a colourful striped boucle, contrasting striped velvet piping and solid birch legs.