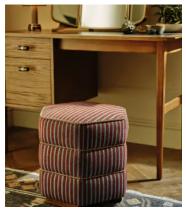

## Lyla Footstool, Kortini Stripe

£650 £325 Regular price £553 £260 Member price

A stacked, hexagonal silhouette is defined by richly coloured Kortini Stripe upholstery.

An extension of our Lyla range, this footstool is enlivened with a colourful striped boucle, contrasting striped velvet piping and solid birch legs.