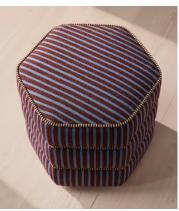

## Lyla Footstool, Kortini Stripe

£650 £325 Regular price £553 £260 Member price

A stacked, hexagonal silhouette is defined by richly coloured Kortini Stripe upholstery.

An extension of our Lyla range, this footstool is enlivened with a colourful striped boucle, contrasting striped velvet piping and solid birch legs.