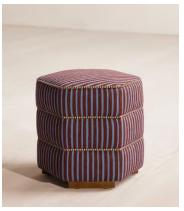

## Lyla Footstool, Kortini Stripe

£650 £325 Regular price £553 £260 Member price

A stacked, hexagonal silhouette is defined by richly coloured Kortini Stripe upholstery.

An extension of our Lyla range, this footstool is enlivened with a colourful striped boucle, contrasting striped velvet piping and solid birch legs.