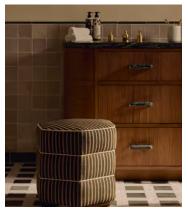

## Lyla Footstool, Wimpole Stripe

£650 Regular price £553 Member price

The Lyla footstool is our play on pattern and shape in a stacked, hexagonal design with striped upholstery.

An extension of our Lyla range, this footstool is enlivened with striped boucle upholstery surrounded by contrasting piping in our House bisque linen colourway.