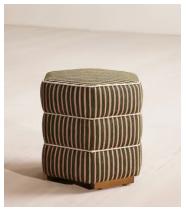

## Lyla Footstool, Wimpole Stripe

£650 Regular price £553 Member price

The Lyla footstool is our play on pattern and shape in a stacked, hexagonal design with striped upholstery.

An extension of our Lyla range, this footstool is enlivened with striped boucle upholstery surrounded by contrasting piping in our House bisque linen colourway.