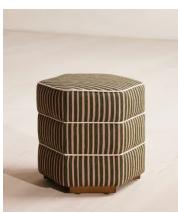

## Lyla Footstool, Wimpole Stripe

£650 Regular price £553 Member price

The Lyla footstool is our play on pattern and shape in a stacked, hexagonal design with striped upholstery.

An extension of our Lyla range, this footstool is enlivened with striped boucle upholstery surrounded by contrasting piping in our House bisque linen colourway.