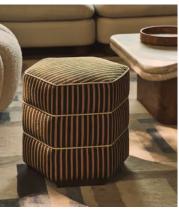

## Lyla Footstool, Wimpole Stripe

£650 Regular price £553 Member price

The Lyla footstool is our play on pattern and shape in a stacked, hexagonal design with striped upholstery.

An extension of our Lyla range, this footstool is enlivened with striped boucle upholstery surrounded by contrasting piping in our House bisque linen colourway.