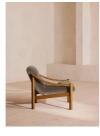

# Karine Armchair, Midtone Oak, Taupe Velvet, Us

£995 Regular

£846 Membership

# Product details

The laid-back profile of our Karine armchair includes a mid-tone oak frame with velvet upholstery.

Mirroring the design aesthetic of White City House, this accent armchair comes in a variety of colors and fabrics. Each upholstered design features pulled-back button detail and brass accents on top of the arms and around the base.