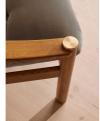

# Product details

The laid-back profile of our Karine armchair includes a mid-tone oak frame with velvet upholstery.

Mirroring the design aesthetic of White City House, this accent armchair comes in a variety of colors and fabrics. Each upholstered design features pulled-back button detail and brass accents on top of the arms and around the base.

## **Details**

Care instructions: Professional upholstery cleaner

only

Composition: 85% Cotton, 15% Polyester (100%

Cotton Pile) Feet: Oak

Filling: Foam and fiber

Frame: Oak and engineered hardwood

Removable cushions: No Removable legs: No Seat depth: 53.3cm Seat height: 38.1cm Seat width: 57.3cm