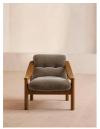

# Karine Armchair, Midtone Oak, Taupe Velvet, Us

£995 Regular

£846 Membership

# Product details

The laid-back profile of our Karine armchair includes a mid-tone oak frame with velvet upholstery.

Mirroring the design aesthetic of White City House, this accent armchair comes in a variety of colors and fabrics. Each upholstered design features pulled-back button detail and brass accents on top of the arms and around the base.