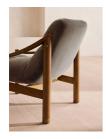

# Karine Armchair, Midtone Oak, Taupe Velvet, Us

£995 Regular

£846 Membership

# Product details

The laid-back profile of our Karine armchair includes a mid-tone oak frame with velvet upholstery.

Mirroring the design aesthetic of White City House, this accent armchair comes in a variety of colors and fabrics. Each upholstered design features pulled-back button detail and brass accents on top of the arms and around the base.