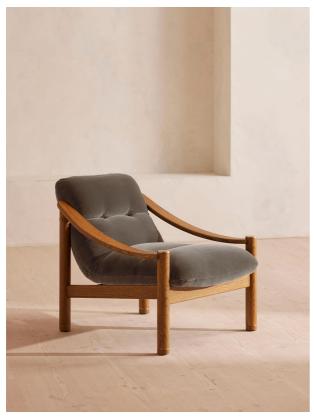

# Karine Armchair, Midtone Oak, Taupe Velvet, Us

£995 Regular

£846 Membership

# Product details

The laid-back profile of our Karine armchair includes a mid-tone oak frame with velvet upholstery.

Mirroring the design aesthetic of White City House, this accent armchair comes in a variety of colors and fabrics. Each upholstered design features pulled-back button detail and brass accents on top of the arms and around the base.

## **Details**

Care instructions: Professional upholstery cleaner

only

Composition: 85% Cotton, 15% Polyester (100%

Cotton Pile) Feet: Oak

Filling: Foam and fiber

Frame: Oak and engineered hardwood

Removable cushions: No Removable legs: No Seat depth: 53.3cm Seat height: 38.1cm Seat width: 57.3cm