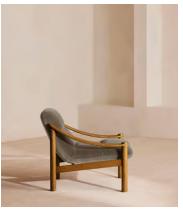

# Karine Armchair, Midtone Oak, Taupe Velvet

£995 £697 Regular price £846 £558 Member price

The laid-back profile of our Karine armchair includes a mid-tone oak frame with velvet upholstery.

Mirroring the design aesthetic of White City House, this accent armchair comes in a variety of colours and fabrics. Each upholstered design features pulled-back button detail and brass accents on top of the arms and around the base.