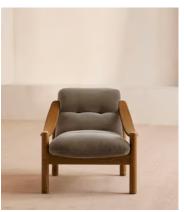

# Karine Armchair, Midtone Oak, Taupe Velvet

£995 £697 Regular price £846 £558 Member price

The laid-back profile of our Karine armchair includes a mid-tone oak frame with velvet upholstery.

Mirroring the design aesthetic of White City House, this accent armchair comes in a variety of colours and fabrics. Each upholstered design features pulled-back button detail and brass accents on top of the arms and around the base.