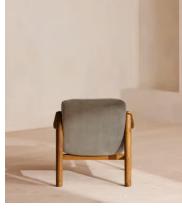

# Karine Armchair, Midtone Oak, Taupe Velvet

£995 £697 Regular price £846 £558 Member price

The laid-back profile of our Karine armchair includes a mid-tone oak frame with velvet upholstery.

Mirroring the design aesthetic of White City House, this accent armchair comes in a variety of colours and fabrics. Each upholstered design features pulled-back button detail and brass accents on top of the arms and around the base.