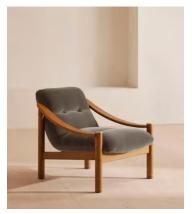

# Karine Armchair, Midtone Oak, Taupe Velvet

£995 £697 Regular price £846 £558 Member price

The laid-back profile of our Karine armchair includes a mid-tone oak frame with velvet upholstery.

Mirroring the design aesthetic of White City House, this accent armchair comes in a variety of colours and fabrics. Each upholstered design features pulled-back button detail and brass accents on top of the arms and around the base.