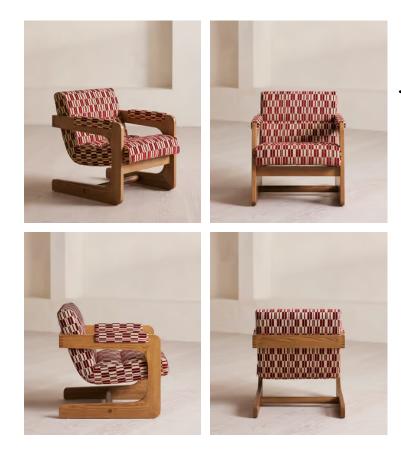

## Lara Armchair, Claudius Jacquard, US

£1,295 Regular price £1,101 Member price

An angular silhouette upholstered in our geometric-inspired Claudius jacqaurd fabric.

Inspired by the interiors of Soho House Rome, the Lara armchair uses traditional oakwood joinery to create its sculptural silhouette. Padded cushioning brings comfort to angular arms, while the seat and backrest are upholstered in our Claudius jacquard fabric.

## Details

Arm height: 58cm Composition: 39% Cotton, 39% Viscose, 22% Polyester Feet: Oak Filling: Foam and fiber Frame: Oak and engineered hardwood Removable cushions: No Removable legs: No Seat depth: 50cm Seat height: 42cm Seat width: 61cm Care instructions: Professional upholstery cleaner only