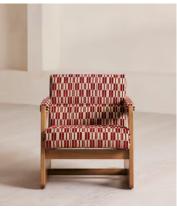

## Lara Armchair, Claudius Jacquard

£1,295 £648 Regular price £1,101 £518 Member price

An angular silhouette upholstered in our geometric-inspired Claudius jacquard fabric.

Inspired by the interiors of Soho House Rome, the Lara armchair uses traditional oakwood joinery to create its sculptural silhouette. Padded cushioning brings comfort to angular arms, while the seat and backrest are upholstered in our Claudius jacquard fabric.

## **Details**

Arm height: 58cm

Composition: 39% Cotton, 39% Viscose, 22% Polyester

Feet: Oak

Filling: Foam and fiber

Frame: Oak and engineered hardwood

Removable cushions: No Removable legs: No Seat depth: 50cm Seat height: 42cm Seat width: 61cm