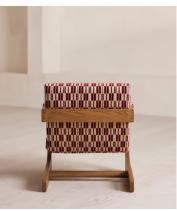

## Lara Armchair, Claudius Jacquard

£1,295 £648 Regular price £1,101 £518 Member price

An angular silhouette upholstered in our geometric-inspired Claudius jacquard fabric.

Inspired by the interiors of Soho House Rome, the Lara armchair uses traditional oakwood joinery to create its sculptural silhouette. Padded cushioning brings comfort to angular arms, while the seat and backrest are upholstered in our Claudius jacquard fabric.

## **Details**

Arm height: 58cm

Composition: 39% Cotton, 39% Viscose, 22% Polyester

Feet: Oak

Filling: Foam and fiber

Frame: Oak and engineered hardwood

Removable cushions: No Removable legs: No Seat depth: 50cm Seat height: 42cm Seat width: 61cm