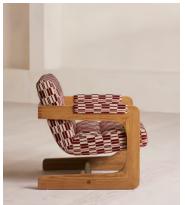

## Lara Armchair, Claudius Jacquard

£1,295 £648 Regular price £1,101 £518 Member price

An angular silhouette upholstered in our geometric-inspired Claudius jacquard fabric.

Inspired by the interiors of Soho House Rome, the Lara armchair uses traditional oakwood joinery to create its sculptural silhouette. Padded cushioning brings comfort to angular arms, while the seat and backrest are upholstered in our Claudius jacquard fabric.

## **Dimensions**

Dimensions: H77 x W63.5 x D77cm / H30.3 x W25 x D30.3"

**Weight:** 19kg / 41.9lbs