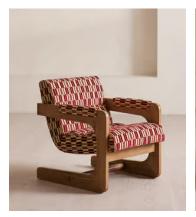

## Lara Armchair, Claudius Jacquard

£1,295 £648 Regular price £1,101 £518 Member price

An angular silhouette upholstered in our geometric-inspired Claudius jacquard fabric.

Inspired by the interiors of Soho House Rome, the Lara armchair uses traditional oakwood joinery to create its sculptural silhouette. Padded cushioning brings comfort to angular arms, while the seat and backrest are upholstered in our Claudius jacquard fabric.

## **Dimensions**

Dimensions: H77 x W63.5 x D77cm / H30.3 x W25 x D30.3"

**Weight:** 19kg / 41.9lbs

## **Details**

Arm height: 58cm

Composition: 39% Cotton, 39% Viscose, 22% Polyester

Feet: Oak

Filling: Foam and fiber

Frame: Oak and engineered hardwood

Removable cushions: No Removable legs: No Seat depth: 50cm Seat height: 42cm Seat width: 61cm