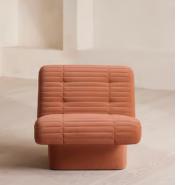

# Ewan Armchair, Antique Rose Velvet

£1,395 Regular price £1,186 Member price

A laid-back, armless silhouette is upholstered in channelled velvet.

Angled to create a laid-back silhouette that's gently curved at top and bottom, the Ewan accent armchair takes inspiration from White City House. Fully upholstered in a bespoke shade of velvet, it features button detailing along the seat and backrest.