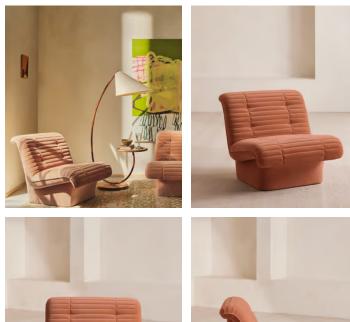

# Ewan Armchair, Antique Rose Velvet

£1,395 Regular price £1,186 Member price

A laid-back, armless silhouette is upholstered in channelled velvet.

Angled to create a laid-back silhouette that's gently curved at top and bottom, the Ewan accent armchair takes inspiration from White City House. Fully upholstered in a bespoke shade of velvet, it features button detailing along the seat and backrest.