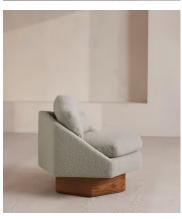

## Mila Armchair, Textured Wool Boucle, Pistachio

£2,395 Regular price £2,036 Member price

A unique hexagonal silhouette brings dimension and focus into the room in full wool boucle upholstery.

Inspired by 180 House, this bold accent armchair is detailed with a pulled seam back cushion and a solid oak swivel base for multiple viewpoints.

## **Details**

Assembled size: H69.4 x W78 x D88 cm

Assembly required: No

Composition: 54% Wool, 21% Recycled Cotton, 15% Viscose & 10%

Linen

Feet: Oak with a swivel base

Filling: Foam and fiber

Frame: Oak and engineered hardwood