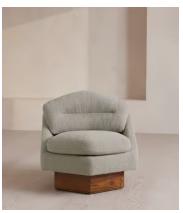

## Mila Armchair, Textured Wool Boucle, Pistachio

£2,395 Regular price £2,036 Member price

A unique hexagonal silhouette brings dimension and focus into the room in full wool boucle upholstery.

Inspired by 180 House, this bold accent armchair is detailed with a pulled seam back cushion and a solid oak swivel base for multiple viewpoints.

## **Dimensions**

**Dimensions:** H69 x W78 x D88cm / H27 x W31 x D35"

Weight: 29kg / 63.9lbs

## **Details**

Assembled size: H69.4 x W78 x D88 cm

Assembly required: No

Composition: 54% Wool, 21% Recycled Cotton, 15% Viscose & 10%

Linen

Feet: Oak with a swivel base

Filling: Foam and fiber

Frame: Oak and engineered hardwood