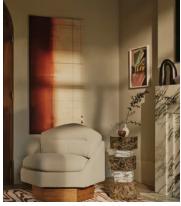

## Mila Armchair, Textured Wool Boucle, Pistachio

£2,395 Regular price £2,036 Member price

A unique hexagonal silhouette brings dimension and focus into the room in full wool boucle upholstery.

Inspired by 180 House, this bold accent armchair is detailed with a pulled seam back cushion and a solid oak swivel base for multiple viewpoints.