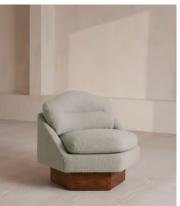

## Mila Armchair, Textured Wool Boucle, Pistachio

£2,395 Regular price £2,036 Member price

A unique hexagonal silhouette brings dimension and focus into the room in full wool boucle upholstery.

Inspired by 180 House, this bold accent armchair is detailed with a pulled seam back cushion and a solid oak swivel base for multiple viewpoints.

## **Dimensions**

**Dimensions:** H69 x W78 x D88cm / H27 x W31 x D35"

Weight: 29kg / 63.9lbs

## **Details**

Assembled size: H69.4 x W78 x D88 cm

Assembly required: No

Composition: 54% Wool, 21% Recycled Cotton, 15% Viscose & 10%

Linen

Feet: Oak with a swivel base

Filling: Foam and fiber

Frame: Oak and engineered hardwood