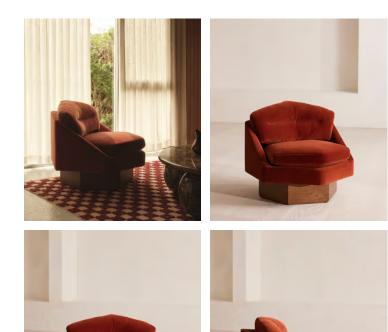

## Mila Armchair, Rust, Velvet

£1,395 Regular price £1,186 Member price

A unique hexagonal silhouette brings dimension and focus into the room in full velvet upholstery.

Inspired by 180 House, this bold accent armchair is detailed with a pulled seam back cushion and a solid oak swivel base for multiple viewpoints.

## Dimensions

Dimensions: H69.4 x W78 x D87.8cm / H27.3 x W30.7 x D34.6" Weight: 29kg / 63.9lbs

## Details

Composition: 85% Cotton, 15% Polyester (100% Cotton Pile) Feet: Oak with a swivel base Filling: Foam and fiber Frame: Oak and engineered hardwood Removable cushions: Yes Removable legs: No Seat depth: 62cm Seat height: 43cm Seat width: 63cm Care instructions: Professional upholstery cleaner only