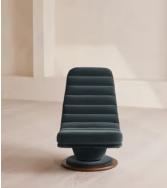

# Albert Armchair, Velvet, Grey Blue

£1,695 Regular price £1,441 Member price

Distinguished by a tall, laid-back profile fully upholstered in channelled velvet.

Inspired by the seating styles of 180 House, the Albert armchair is fully upholstered in a deep, grey-blue velvet. Softened by a curved edge, its solid oak base swivels 360 degrees for multiple viewpoints around the room.

### Dimensions

Dimensions: H104 x W67 x D96cm / H41 x W26 x D38" Weight: 31kg / 68.3lbs