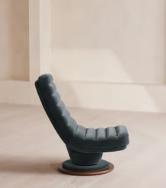

# Albert Armchair, Velvet, Grey Blue

£1,695 Regular price £1,441 Member price

Distinguished by a tall, laid-back profile fully upholstered in channelled velvet.

Inspired by the seating styles of 180 House, the Albert armchair is fully upholstered in a deep, grey-blue velvet. Softened by a curved edge, its solid oak base swivels 360 degrees for multiple viewpoints around the room.

### Dimensions

Dimensions: H104 x W67 x D96cm / H41 x W26 x D38" Weight: 31kg / 68.3lbs