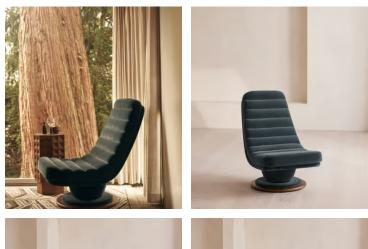

# Albert Armchair, Velvet, Grey Blue

£1,695 Regular price £1,441 Member price

Distinguished by a tall, laid-back profile fully upholstered in channelled velvet.

Inspired by the seating styles of 180 House, the Albert armchair is fully upholstered in a deep, grey-blue velvet. Softened by a curved edge, its solid oak base swivels 360 degrees for multiple viewpoints around the room.

### Dimensions

Dimensions: H104 x W67 x D96cm / H41 x W26 x D38" Weight: 31kg / 68.3lbs