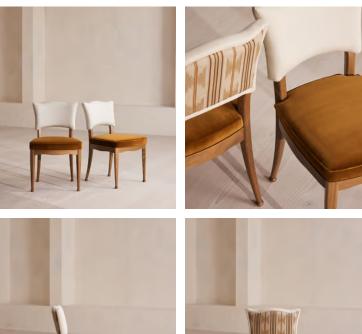

## Pair of Armless Charleston Dining Chair, Velvet, Mustard

| £1,995 | Regular price |
|--------|---------------|
| £1,696 | Member price  |

A unique, wavy backrest is made from mid-toned beech wood and upholstered in contrasting velvet.

The Charleston dining chair has a mid-toned beech wood frame with a playful, wavy backrest. Both the backrest and seat are fully upholstered in a mix of mustard velvet and a striped pattern created by our in-house team.