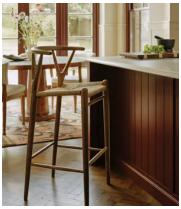

## Sitwell Barstool, Counter Height

£995 £495 Regular price £846 £396 Member price

Crafted in Italy, this chair has a solid ash frame fitted with a rope cord seat.

Mirroring the natural materials seen throughout Little Beach House Barcelona, the Sitwell stool is made from solid ash wood with a neutral rope cord seat. Made in Italy, it's finished with wishbone detailing at the top of the legs.