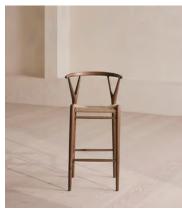

## Sitwell Barstool, Counter Height

£995 £495 Regular price £846 £396 Member price

Crafted in Italy, this chair has a solid ash frame fitted with a rope cord seat.

Mirroring the natural materials seen throughout Little Beach House Barcelona, the Sitwell stool is made from solid ash wood with a neutral rope cord seat. Made in Italy, it's finished with wishbone detailing at the top of the legs.

## **Dimensions**

**Dimensions:** H79 x W62 x D61cm / H31 x W24 x D24"

Weight: 12kg / 26.5lbs

Packaged dimensions: H78  $\times$  W55  $\times$  D55cm / H30.7  $\times$  W21.7  $\times$  D21.7"

## **Details**

Assembly required: No

Feet: Felt
Filling: Foam

Frame: Oak wood and steel

Hardware: Steel footrest and inlay

Removable cushions: No Removable legs: No Seat depth: 40cm Seat height: 75cm Seat width: 40cm