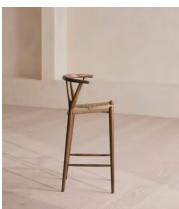

## Sitwell Barstool, Counter Height

£995 £495 Regular price £846 £396 Member price

Crafted in Italy, this chair has a solid ash frame fitted with a rope cord seat.

Mirroring the natural materials seen throughout Little Beach House Barcelona, the Sitwell stool is made from solid ash wood with a neutral rope cord seat. Made in Italy, it's finished with wishbone detailing at the top of the legs.

## **Dimensions**

**Dimensions:** H79 x W62 x D61cm / H31 x W24 x D24"

Weight: 12kg / 26.5lbs

Packaged dimensions: H78  $\times$  W55  $\times$  D55cm / H30.7  $\times$  W21.7  $\times$  D21.7"

## **Details**

Assembly required: No

Feet: Felt
Filling: Foam

Frame: Oak wood and steel

Hardware: Steel footrest and inlay

Removable cushions: No Removable legs: No Seat depth: 40cm Seat height: 75cm Seat width: 40cm