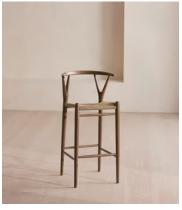

## Sitwell Barstool, Counter Height

£995 £495 Regular price £846 £396 Member price

Crafted in Italy, this chair has a solid ash frame fitted with a rope cord seat.

Mirroring the natural materials seen throughout Little Beach House Barcelona, the Sitwell stool is made from solid ash wood with a neutral rope cord seat. Made in Italy, it's finished with wishbone detailing at the top of the legs.

## **Dimensions**

**Dimensions:** H79 x W62 x D61cm / H31 x W24 x D24"

Weight: 12kg / 26.5lbs

Packaged dimensions: H78  $\times$  W55  $\times$  D55cm / H30.7  $\times$  W21.7  $\times$  D21.7"

## **Details**

Assembly required: No

Feet: Felt
Filling: Foam

Frame: Oak wood and steel

Hardware: Steel footrest and inlay

Removable cushions: No Removable legs: No Seat depth: 40cm Seat height: 75cm Seat width: 40cm