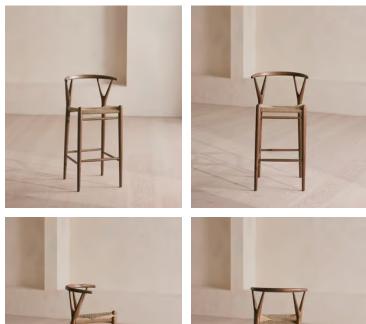

## Sitwell Barstool

£995 £495 Regular price £846 £396 Member price

Crafted in Italy, this chair is built with a solid ash frame fitted with a rope cord seat.

Mirroring the natural materials seen throughout Little Beach House Barcelona, the Sitwell stool is made from solid ash wood with a neutral rope cord seat. Made in Italy, it's finished with wishbone detailing at the top of the legs.

## **Dimensions**

Dimensions: H79 x W62 x D61cm / H31 x W24 x D24" Weight: 12kg / 26.5lbs Packaged dimensions: H89 x W55 x D55cm / H35 x W21.7 x D21.7"

## Details

Assembly required: No Feet: Felt Filling: Foam Frame: Oak wood and steel Hardware: Steel footrest and inlay Removable cushions: No Removable legs: No Seat depth: 40cm Seat height: 75cm Seat width: 40cm Under seat clearance: 63.5cm Wood finish: Mid-tone