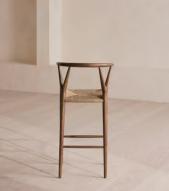

## Sitwell Barstool

£995 £495 Regular price £846 £396 Member price

Crafted in Italy, this chair is built with a solid ash frame fitted with a rope cord seat.

Mirroring the natural materials seen throughout Little Beach House Barcelona, the Sitwell stool is made from solid ash wood with a neutral rope cord seat. Made in Italy, it's finished with wishbone detailing at the top of the legs.

## **Dimensions**

Dimensions: H79 x W62 x D61cm / H31 x W24 x D24" Weight: 12kg / 26.5lbs Packaged dimensions: H89 x W55 x D55cm / H35 x W21.7 x D21.7"

## Details

Assembly required: No Feet: Felt Filling: Foam Frame: Oak wood and steel Hardware: Steel footrest and inlay Removable cushions: No Removable legs: No Seat depth: 40cm Seat height: 75cm Seat width: 40cm Under seat clearance: 63.5cm Wood finish: Mid-tone