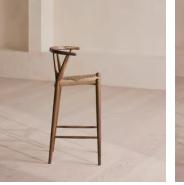

## Sitwell Barstool

£995 £495 Regular price £846 £396 Member price

Crafted in Italy, this chair is built with a solid ash frame fitted with a rope cord seat.

Mirroring the natural materials seen throughout Little Beach House Barcelona, the Sitwell stool is made from solid ash wood with a neutral rope cord seat. Made in Italy, it's finished with wishbone detailing at the top of the legs.

## **Dimensions**

Dimensions: H79 x W62 x D61cm / H31 x W24 x D24" Weight: 12kg / 26.5lbs Packaged dimensions: H89 x W55 x D55cm / H35 x W21.7 x D21.7"

## Details

Assembly required: No Feet: Felt Filling: Foam Frame: Oak wood and steel Hardware: Steel footrest and inlay Removable cushions: No Removable legs: No Seat depth: 40cm Seat height: 75cm Seat width: 40cm Under seat clearance: 63.5cm Wood finish: Mid-tone