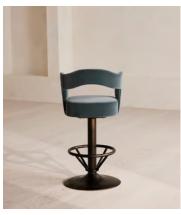

## Rory Barstool, Velvet, Grey Blue, US

£1,195 Regular price £1,016 Member price

Perched on a swivel base, this style has a fully upholstered seat in a gray-blue velvet.

The Rory bar stool's seat and wavy backrest are both fully upholstered in tactile velvet.