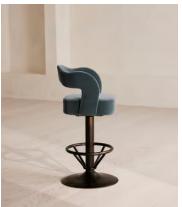

## Rory Barstool, Velvet, Grey Blue, US

£1,195 Regular price £1,016 Member price

Perched on a swivel base, this style has a fully upholstered seat in a gray-blue velvet.

The Rory bar stool's seat and wavy backrest are both fully upholstered in tactile velvet.