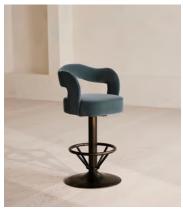

## Rory Barstool, Velvet, Grey Blue, US

£1,195 Regular price £1,016 Member price

Perched on a swivel base, this style has a fully upholstered seat in a gray-blue velvet.

The Rory bar stool's seat and wavy backrest are both fully upholstered in tactile velvet.

## **Dimensions**

**Dimensions:** H102.9 x W57 x D52.7cm / H40.5 x W22.4 x D20.7"

**Weight:** 14kg / 30.9lbs

## **Details**

Assembly required: No

Feet: Felt
Filling: Foam

Frame: Oak wood and steel

Hardware: Steel footrest and inlay

Removable cushions: No Removable legs: No Seat depth: 40cm Seat height: 75cm Seat width: 40cm