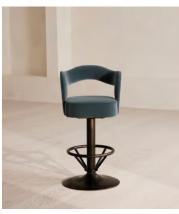

## Rory Barstool, Velvet, Grey Blue, US

£1,195 Regular price £1,016 Member price

Perched on a swivel base, this style has a fully upholstered seat in a gray-blue velvet.

The Rory bar stool's seat and wavy backrest are both fully upholstered in tactile velvet.