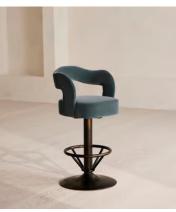

## Rory Barstool, Velvet, Grey Blue

£1,195 Regular price £1,016 Member price

Perched on a swivel base, this style has a fully upholstered seat in a grey-blue velvet.

The Rory bar stool's seat and wavy backrest are both fully upholstered in tactile velvet.