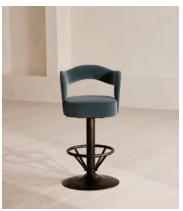

## Rory Barstool, Velvet, Grey Blue

£1,195 Regular price £1,016 Member price

Perched on a swivel base, this style has a fully upholstered seat in a grey-blue velvet.

The Rory bar stool's seat and wavy backrest are both fully upholstered in tactile velvet.