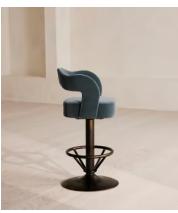

## Rory Barstool, Velvet, Grey Blue

£1,195 Regular price £1,016 Member price

Perched on a swivel base, this style has a fully upholstered seat in a grey-blue velvet.

The Rory bar stool's seat and wavy backrest are both fully upholstered in tactile velvet.