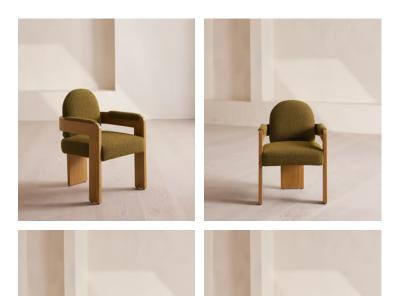

## Emerson Dining Chair, Boucle, Kelp

£1,495 Regular price £1,271 Member price

Carved from solid oak, the softly angular frame of this chair is formed from an arched, cut-out back panel curving around the silhouette to form two front armrests.

Inspired by the cool tones of Soho House Copenhagen, the seat, backrest and integrated arms of the Emerson dining chair are upholstered in wool boucle in the shade Kelp.