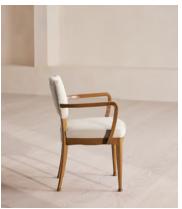

## Charleston Dining Chair with Arms, Linen, Natural

£995 Regular price £846 Member price

Carved from mid-toned beech wood, this dining chair is finished in versatile, natural linen upholstery.

Characterised by a playful, wavy backrest and bobbin detailing at the feet, the Charleston dining chair is carved from beech wood. There are also armless, co-ordinating chairs available to pair with it.