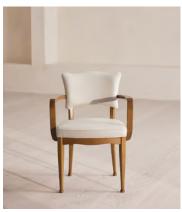

## Charleston Dining Chair with Arms, Linen, Natural

£995 Regular price £846 Member price

Carved from mid-toned beech wood, this dining chair is finished in versatile, natural linen upholstery.

Characterised by a playful, wavy backrest and bobbin detailing at the feet, the Charleston dining chair is carved from beech wood. There are also armless, co-ordinating chairs available to pair with it.