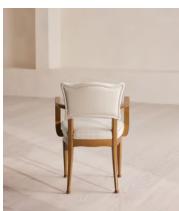

## Charleston Dining Chair with Arms, Linen, Natural

£995 Regular price £846 Member price

Carved from mid-toned beech wood, this dining chair is finished in versatile, natural linen upholstery.

Characterised by a playful, wavy backrest and bobbin detailing at the feet, the Charleston dining chair is carved from beech wood. There are also armless, co-ordinating chairs available to pair with it.