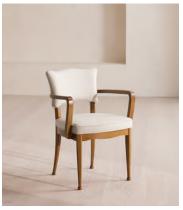

## Charleston Dining Chair with Arms, Linen, Natural

£995 Regular price £846 Member price

Carved from mid-toned beech wood, this dining chair is finished in versatile, natural linen upholstery.

Characterised by a playful, wavy backrest and bobbin detailing at the feet, the Charleston dining chair is carved from beech wood. There are also armless, co-ordinating chairs available to pair with it.