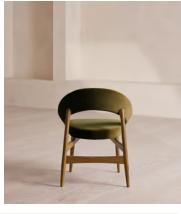

# Lachlan Dining Chair, Velvet, Olive

£995 Regular price £846 Member price

With a steam-bent beech frame, this Italian-made dining chair curves into an enveloping, tapered back.

Made in Italy from beech wood, the Lachlan dining chair is upholstered in tactile velvet that comes in colourways inspired by Soho House Stockholm.