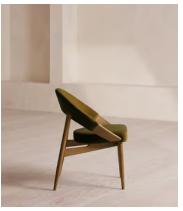

# Lachlan Dining Chair, Velvet, Olive

£995 Regular price £846 Member price

With a steam-bent beech frame, this Italian-made dining chair curves into an enveloping, tapered back.

Made in Italy from beech wood, the Lachlan dining chair is upholstered in tactile velvet that comes in colourways inspired by Soho House Stockholm.