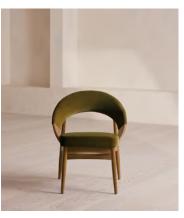

# Lachlan Dining Chair, Velvet, Olive

£995 Regular price £846 Member price

With a steam-bent beech frame, this Italian-made dining chair curves into an enveloping, tapered back.

Made in Italy from beech wood, the Lachlan dining chair is upholstered in tactile velvet that comes in colourways inspired by Soho House Stockholm.