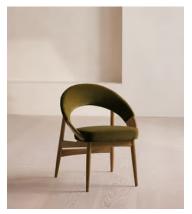

# Lachlan Dining Chair, Velvet, Olive

£995 Regular price £846 Member price

With a steam-bent beech frame, this Italian-made dining chair curves into an enveloping, tapered back.

Made in Italy from beech wood, the Lachlan dining chair is upholstered in tactile velvet that comes in colourways inspired by Soho House Stockholm.