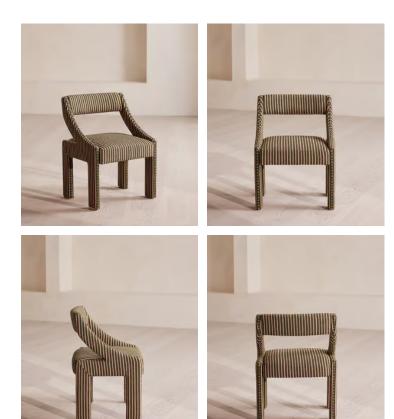

# Laurie Dining Chair, Wimpole Stripe

£1,195 Regular price £1,016 Member price

A geometric silhouette characterised by sloped arms is fully upholstered in tactile velvet.

Inspired by Soho House Copenhagen, the Laurie dining chair has a unique, square silhouette trimmed with sloped arms. It comes fully upholstered in an exclusive Wimpole stripe with tufted detailing.