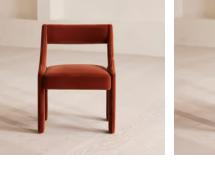

## Laurie Dining Chair, Velvet, Rust

| <del>£995</del> | £498 | Regular price |
|-----------------|------|---------------|
| <del>£846</del> | £398 | Member price  |

A geometric silhouette characterised by sloped arms is fully upholstered in tactile velvet.

Inspired by Soho House Copenhagen, the Laurie dining chair has a unique, square silhouette trimmed with sloped arms. It comes fully upholstered in an exclusive rust velvet colourway.