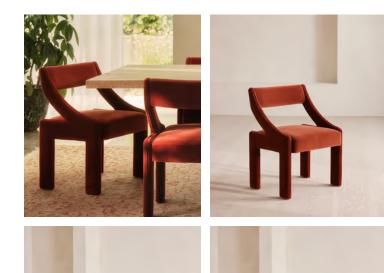

## Laurie Dining Chair, Velvet, Rust

| <del>£995</del> | £498 | Regular price |
|-----------------|------|---------------|
| <del>£846</del> | £398 | Member price  |

A geometric silhouette characterised by sloped arms is fully upholstered in tactile velvet.

Inspired by Soho House Copenhagen, the Laurie dining chair has a unique, square silhouette trimmed with sloped arms. It comes fully upholstered in an exclusive rust velvet colourway.