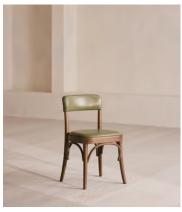

## Pair of Hamilton Armless Dining Chairs

£1,995 Regular price £1,696 Member price

A solid ash frame is treated to an aged, mid-tone stain complemented by smooth Italian leather upholstery.

This pair of Hamilton dining chairs combines Italian craftsmanship with considered design with smooth-leather upholstery and brass studded detailing finishing a solid ash frame. The design draws inspiration from one of Westminster's oldest townhouses, Soho House 76 Dean Street.