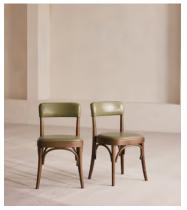

## Pair of Hamilton Armless Dining Chairs

£1,995 Regular price £1,696 Member price

A solid ash frame is treated to an aged, mid-tone stain complemented by smooth Italian leather upholstery.

This pair of Hamilton dining chairs combines Italian craftsmanship with considered design with smooth-leather upholstery and brass studded detailing finishing a solid ash frame. The design draws inspiration from one of Westminster's oldest townhouses, Soho House 76 Dean Street.