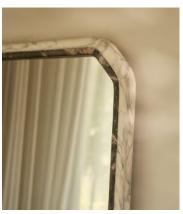

## Jolene Mirror, Floor

£7,995 £4,795 Regular price £6,796 £3,836 Member price

The octagonal frame of this bathroom-safe floor mirror is made from two kinds of carved, solid marble.

Inspired by the interiors of Soho House Bangkok, the Jolene mirror's two-tone frame is carved from contrasting pieces of solid Aura Calacatta and dark quartz marble.

## **Details**

Assembly required: No
Bathroom safe: No
Composition: Marble
Wall fixtures included: No

Wall leaning only: No

Watertight: No

Wood finish: Aura Calacatta and Dark Quartz

**Care instructions**: Clean with a soft dry cloth only. Do not use polishing agents, harsh chemicals or abrasive cleaners as they may damage the