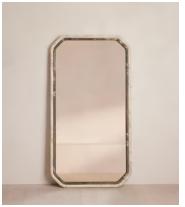

## Jolene Mirror, Floor

£7,995 £4,795 Regular price £6,796 £3,836 Member price

The octagonal frame of this bathroom-safe floor mirror is made from two kinds of carved, solid marble.

Inspired by the interiors of Soho House Bangkok, the Jolene mirror's two-tone frame is carved from contrasting pieces of solid Aura Calacatta and dark quartz marble.

## **Dimensions**

**Dimensions:** H180 x W87 x D4cm / H71 x W34 x D2"

**Weight:** 70kg / 154.3lbs

Packaged weight: 70kg / 154.3lbs