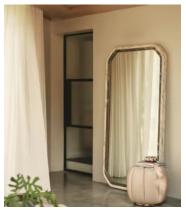

## Jolene Mirror, Floor

£7,995 £4,795 Regular price £6,796 £3,836 Member price

The octagonal frame of this bathroom-safe floor mirror is made from two kinds of carved, solid marble.

Inspired by the interiors of Soho House Bangkok, the Jolene mirror's two-tone frame is carved from contrasting pieces of solid Aura Calacatta and dark quartz marble.