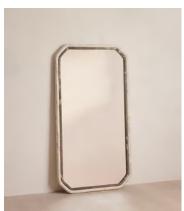

## Jolene Mirror, Floor

£7,995 £4,795 Regular price £6,796 £3,836 Member price

The octagonal frame of this bathroom-safe floor mirror is made from two kinds of carved, solid marble.

Inspired by the interiors of Soho House Bangkok, the Jolene mirror's two-tone frame is carved from contrasting pieces of solid Aura Calacatta and dark quartz marble.

## **Dimensions**

**Dimensions:** H180 x W87 x D4cm / H71 x W34 x D2"

**Weight:** 70kg / 154.3lbs

Packaged weight: 70kg / 154.3lbs