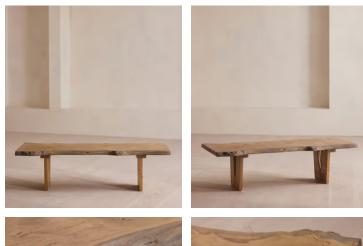

# Calne Coffee Table, Golden Oak, 140cm

Charming features like visible knots and cracks in the natural timber mean that no two tables are exactly alike.

Inspired by the rustic interiors of Soho Farmhouse, the natural timber of our Calne coffee table is characterised by visible knots, cracks and a live edge. Crafted in the UK, this piece is made to order in a range of sizes and wood stains.

### Details

Assembly required: Yes Clearance: 40cm Composition: Solid English Oak Feet: Plastic glide Finish: Brown oak Frame: Solid pippy oak Hardware: Steel brace Removable legs: Yes

**Care instructions**: Dust often using a clean, soft, dry and lint-free cloth. Blot spills immediately and wipe with a clean, damp, cloth. We do not recommend the use of chemical cleansers, abrasives or furniture polish. Avoid contact with water and other liquids.