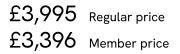

## SOHO HOME



### Available in 4 colours





Dark Oak

Golden Oak



Available in 3 sizes

140cm (H45 x W140 x D55cm / H18 x W55 x D22") 160cm (H45 x W160 x D60cm / H18 x W63 x D24") 180cm (H45 x W180 x D65cm / H18 x W71 x D26")

# Calne Coffee Table, Golden Oak, 140cm



Charming features like visible knots and cracks in the natural timber mean that no two tables are exactly alike.

Inspired by the rustic interiors of Soho Farmhouse, the natural timber of our Calne coffee table is characterised by visible knots, cracks and a live edge. Crafted in the UK, this piece is made to order in a range of sizes and wood stains.

### Dimensions

Dimensions: H45 x W140 x D55cm / H18 x W55 x D22" Weight: 45kg / 99.2lbs Packaged dimensions: H45 x W140 x D55cm / H17.7 x W55.1 x D21.7" Packaged weight: 45kg / 99.2lbs

### Details

Assembly required: Yes Clearance: 40cm Composition: Solid English Oak Feet: Plastic glide Finish: Brown oak Frame: Solid pippy oak Hardware: Steel brace Removable legs: Yes

**Care instructions**: Dust often using a clean, soft, dry and lint-f