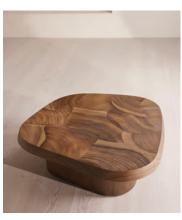

## Ted Coffee Table

£3,295 Regular price £2,801 Member price

Pieces of oyster-cut guanacaste wood form the top of this coffee table.

Thin slices of guanacaste wood are cut in a cross-section and pieced together to create the unique shape of the Ted coffee table. Its organic silhouette is inspired by the natural surroundings of Soho Roc House. A darker stain on the legs creates continuity by mirroring the darker hues found in the tabletop.