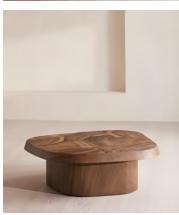

## Ted Coffee Table

£3,295 Regular price £2,801 Member price

Pieces of oyster-cut guanacaste wood form the top of this coffee table.

Thin slices of guanacaste wood are cut in a cross-section and pieced together to create the unique shape of the Ted coffee table. Its organic silhouette is inspired by the natural surroundings of Soho Roc House. A darker stain on the legs creates continuity by mirroring the darker hues found in the tabletop.