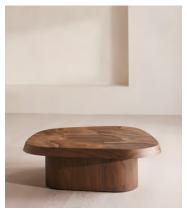

## Ted Coffee Table

£3,295 Regular price £2,801 Member price

Pieces of oyster-cut guanacaste wood form the top of this coffee table.

Thin slices of guanacaste wood are cut in a cross-section and pieced together to create the unique shape of the Ted coffee table. Its organic silhouette is inspired by the natural surroundings of Soho Roc House. A darker stain on the legs creates continuity by mirroring the darker hues found in the tabletop.