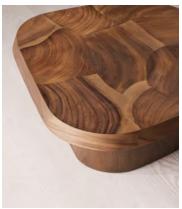

## Ted Coffee Table

£3,295 Regular price £2,801 Member price

Pieces of oyster-cut guanacaste wood form the top of this coffee table.

Thin slices of guanacaste wood are cut in a cross-section and pieced together to create the unique shape of the Ted coffee table. Its organic silhouette is inspired by the natural surroundings of Soho Roc House. A darker stain on the legs creates continuity by mirroring the darker hues found in the tabletop.