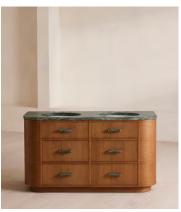

# Witley Double Vanity Unit, Napoli Green Marble

£5,295 Regular price £4,501 Member price

This wraparound-style vanity features a honed top crafted from Napoli Green marble.

Carved from a mix of mid-toned oak and a deep-green marble, the Witley double vanity is fitted with four ribbed drawers and twin inset sinks. It's styled here with the **Lefroy Brooks Janey Mac taps** in brushed brass.