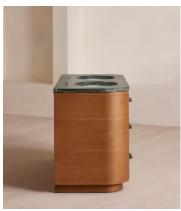

# Witley Double Vanity Unit, Napoli Green Marble

£5,295 Regular price £4,501 Member price

This wraparound-style vanity features a honed top crafted from Napoli Green marble.

Carved from a mix of mid-toned oak and a deep-green marble, the Witley double vanity is fitted with four ribbed drawers and twin inset sinks. It's styled here with the **Lefroy Brooks Janey Mac taps** in brushed brass.