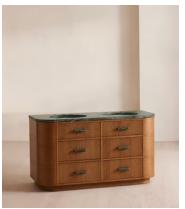

# Witley Double Vanity Unit, Napoli Green Marble

£5,295 Regular price £4,501 Member price

This wraparound-style vanity features a honed top crafted from Napoli Green marble.

Carved from a mix of mid-toned oak and a deep-green marble, the Witley double vanity is fitted with four ribbed drawers and twin inset sinks. It's styled here with the **Lefroy Brooks Janey Mac taps** in brushed brass.