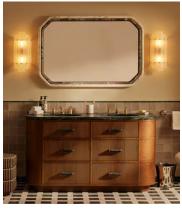

# Witley Double Vanity Unit, Napoli Green Marble

£5,295 Regular price £4,501 Member price

This wraparound-style vanity features a honed top crafted from Napoli Green marble.

Carved from a mix of mid-toned oak and a deep-green marble, the Witley double vanity is fitted with four ribbed drawers and twin inset sinks. It's styled here with the **Lefroy Brooks Janey Mac taps** in brushed brass.