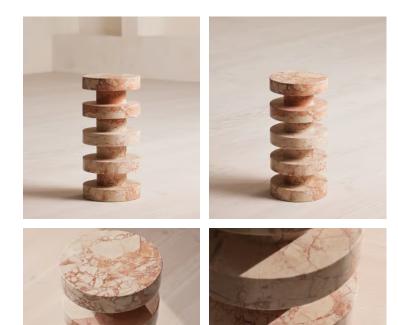

## Nelson Side Table, Breccia Pernice Marble

£1,795 Regular price £1,526 Member price

The ridged silhouette of this side table is carved from solid Breccia Pernice marble.

The Nelson side table has been carved in India from Italian-sourced Breccia Pernice marble. The natural hue of the stone can vary from an intense red to a muted rosy beige, ensuring no two pieces are exactly alike.