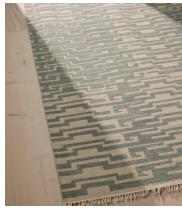

# Asher Rug, 20 x 30cm Swatch

£15 Regular price

£13 Member price

This graphic rug is our contemporary take on repetitive geometric patterns in a flat-pile wool design.

Designed in-house, the Asher rug has been hand-knotted by a community of artisans in India, with each piece taking up to six months to craft with 25 knots per square inch. Finished with fringing, this style comes in soft, warm blue tones designed to complement our made-to-order colour palette.