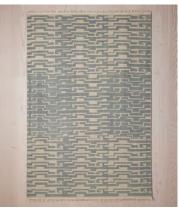

# Asher Rug, 20 x 30cm Swatch

£15 Regular price

£13 Member price

This graphic rug is our contemporary take on repetitive geometric patterns in a flat-pile wool design.

Designed in-house, the Asher rug has been hand-knotted by a community of artisans in India, with each piece taking up to six months to craft with 25 knots per square inch. Finished with fringing, this style comes in soft, warm blue tones designed to complement our made-to-order colour palette.