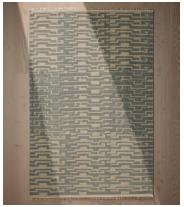

# Asher Rug, 20 x 30cm Swatch

£15 Regular price

£13 Member price

This graphic rug is our contemporary take on repetitive geometric patterns in a flat-pile wool design.

Designed in-house, the Asher rug has been hand-knotted by a community of artisans in India, with each piece taking up to six months to craft with 25 knots per square inch. Finished with fringing, this style comes in soft, warm blue tones designed to complement our made-to-order colour palette.