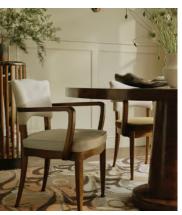

# Obie Rug Rust, 20 x 30cm Swatch

£15 Regular price

£13 Member price

The Obie wool rug showcases abstract florals originally hand-painted by our in-house design team using watercolours.

Inspired by Soho House Rome, this decorative rug has been hand-knotted in India by a community of skilled artisans in a tonal rust palette.