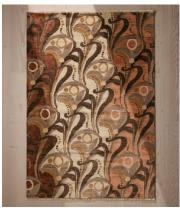

# Obie Rug Rust, 20 x 30cm Swatch

£15 Regular price

£13 Member price

The Obie wool rug showcases abstract florals originally hand-painted by our in-house design team using watercolours.

Inspired by Soho House Rome, this decorative rug has been hand-knotted in India by a community of skilled artisans in a tonal rust palette.

#### **Details**

**Composition**: Pile: 100% Wool, Base: 49% Cotton, 48% Polyester, 3% Viscose, Overall: 71% Wool,14% Cotton, 14% Polyester, 1% Viscose

Construction: Hand Knotted

Care instructions: Vacuum regularly on a low-power setting, using a