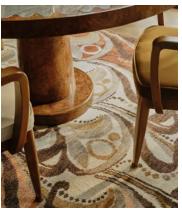

# Obie Rug Rust, 20 x 30cm Swatch

£15 Regular price

£13 Member price

The Obie wool rug showcases abstract florals originally hand-painted by our in-house design team using watercolours.

Inspired by Soho House Rome, this decorative rug has been hand-knotted in India by a community of skilled artisans in a tonal rust palette.