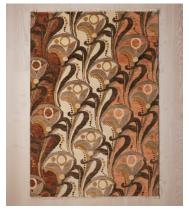

# Obie Rug Rust, 20 x 30cm Swatch

£15 Regular price

£13 Member price

The Obie wool rug showcases abstract florals originally hand-painted by our in-house design team using watercolours.

Inspired by Soho House Rome, this decorative rug has been hand-knotted in India by a community of skilled artisans in a tonal rust palette.

#### **Details**

**Composition**: Pile: 100% Wool, Base: 49% Cotton, 48% Polyester, 3% Viscose, Overall: 71% Wool,14% Cotton, 14% Polyester, 1% Viscose

Construction: Hand Knotted

Care instructions: Vacuum regularly on a low-power setting, using a