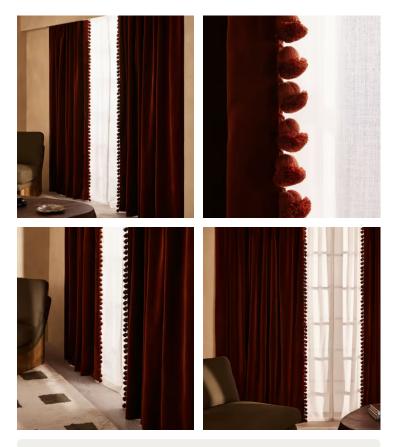

# Margeaux Velvet Curtains, Rust, Width 263cm Length 274cm

£1,895 Regular price £1,611 Member price

Available in three curated colours, this pair of curtains is crafted in the UK from a rich cotton velvet designed to match back to our made-toorder upholstery palette.

Inspired by the drapery in Soho House Paris, our Margeaux curtains are fully lined and finished with pompom trimmed detailing. An adjustable pencil pleat header allows them to be hung from either a track or pole to suit your space.