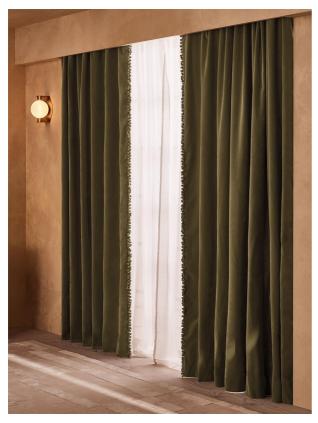

# Margeaux Velvet Curtains, Lichen, Width 193cm Length 274cm

Regular

£1,495

£1,271 Membership

#### Product details

Available in three curated colours, this pair of curtains is crafted in the UK from a rich cotton velvet designed to match back to our made-to-order upholstery palette.

Inspired by the drapery in Soho House Paris, our Margeaux curtains are fully lined and finished with trimmed detailing. An adjustable pencil pleat header allows them to be hung from either a track or pole to suit your space.