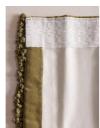

#### Product details

Available in three curated colours, this pair of curtains is crafted in the UK from a rich cotton velvet designed to match back to our made-to-order upholstery palette.

Inspired by the drapery in Soho House Paris, our Margeaux curtains are fully lined and finished with trimmed detailing. An adjustable pencil pleat header allows them to be hung from either a track or pole to suit your space.