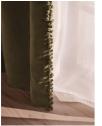

#### Product details

Available in three curated colours, this pair of curtains is crafted in the UK from a rich cotton velvet designed to match back to our made-to-order upholstery palette.

Inspired by the drapery in Soho House Paris, our Margeaux curtains are fully lined and finished with trimmed detailing. An adjustable pencil pleat header allows them to be hung from either a track or pole to suit your space.