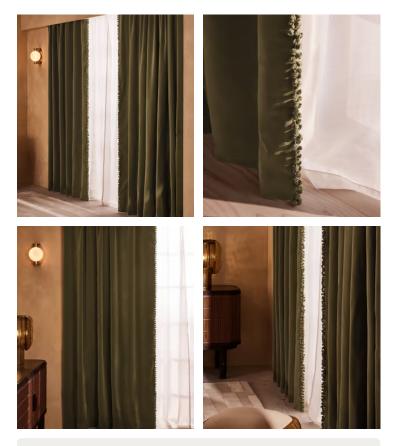

# Margeaux Velvet Curtains, Lichen, Width 193cm Length 228cm

£1,295 Regular price £1,101 Member price

Available in three curated colours, this pair of curtains is crafted in the UK from a rich cotton velvet designed to match back to our made-toorder upholstery palette.

Inspired by the drapery in Soho House Paris, our Margeaux curtains are fully lined and finished with trimmed detailing. An adjustable pencil pleat header allows them to be hung from either a track or pole to suit your space.

### Details

Composition: 85% Cotton, 15% Polyester

Construction: Woven

**Care instructions**: Regularly dust with a soft brush in the direction of the pile. Read more on keeping velvet looking its best in our guide. Detailed instructions are included in your curtains' packaging. Once unpacked and hung, we recommend having your curtains lightly steamed by a professional cleaner. Leave them fully drawn to let the fabric pile relax.