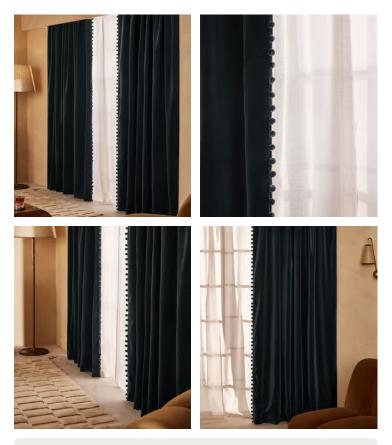

# Margeaux Velvet Curtains, Grey Blue, Width 263cm Length 274cm

£1,895 Regular price £1,611 Member price

Available in three curated colours, this pair of curtains is crafted in the UK from a rich cotton velvet designed to match back to our made-toorder upholstery palette.

Inspired by the drapery in Soho House Paris, our Margeaux curtains are fully lined and finished with pompom trimmed detailing. An adjustable pencil pleat header allows them to be hung from either a track or pole to suit your space.

### Details

Composition: 85% Cotton, 15% Polyester

Construction: Woven

**Care instructions**: We recommend that a professional curtain cleaner or installer gives your curtains a light steam once they're unpacked and hung, and that you leave them fully drawn to let the fabric pile relax. To enhance the durability of your curtains and keep them looking their best for longer, we recommend lightly dusting your curtains regularly with a soft brush in the direction of the pile. Read our guide for more information on caring for velvet.