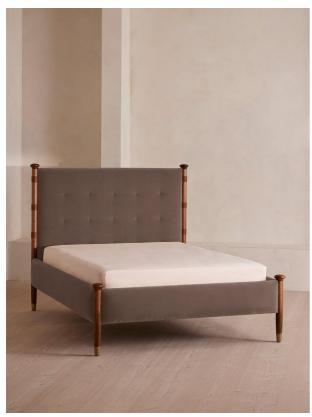

## Product details

Taking cues from the bedrooms at Soho House Rome, our Paolo bed displays clean lines, accented with upholstered velvet panels to the headboard and sides for rich pops of colour. Solid walnut uprights with brass cap detail add a vintage-inspired touch. Pair with warm tones and soft textiles to make this piece the focal point of your bedroom.

#### Details

Assembly required: Yes Care instructions: Professional upholstery cleaning Clearance: 24cm Composition: Walnut Wood, Poplar Wood, Plywood, Walnut Veneer, Velvet and Brass Fabric: Velvet Feet: Plastic glide Filling: Foam Footboard dimensions: H57 x W222 x D10cm Frame: Walnut wood Hardware: Brass feet Headboard dimensions: H147 x W222 x D10cm Mattress size: UK Emperor Removable legs: No