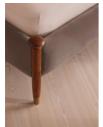

## Product details

Taking cues from the bedrooms at Soho House Rome, our Paolo bed displays clean lines, accented with upholstered velvet panels to the headboard and sides for rich pops of colour. Solid walnut uprights with brass cap detail add a vintage-inspired touch. Pair with warm tones and soft textiles to make this piece the focal point of your bedroom.

#### Details

Assembly required: Yes Care instructions: Professional upholstery cleaning Clearance: 24cm Composition: Walnut Wood, Poplar Wood, Plywood, Walnut Veneer, Velvet and Brass Fabric: Velvet Feet: Plastic glide Filling: Foam Footboard dimensions: H57 x W222 x D10cm Frame: Walnut wood Hardware: Brass feet Headboard dimensions: H147 x W222 x D10cm Mattress size: UK Emperor Removable legs: No