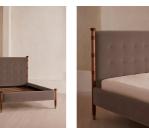

## Product details

Taking cues from the bedrooms at Soho House Rome, our Paolo bed displays clean lines, accented with upholstered velvet panels to the headboard and sides for rich pops of colour. Solid walnut uprights with brass cap detail add a vintage-inspired touch. Pair with warm tones and soft textiles to make this piece the focal point of your bedroom.

#### Details

Assembly required: Yes Care instructions: Professional upholstery cleaning Clearance: 24cm Composition: Walnut Wood, Poplar Wood, Plywood, Walnut Veneer, Velvet and Brass Fabric: Velvet Feet: Plastic glide Filling: Foam Footboard dimensions: H57 x W222 x D10cm Frame: Walnut wood Hardware: Brass feet Headboard dimensions: H147 x W222 x D10cm Mattress size: UK Emperor Removable legs: No