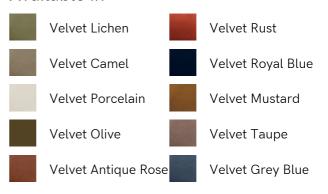

## SOHO HOME









# Paolo Bed, Emperor, Velvet, Taupe

- £4,495
- Regular

Membership

£3,821

### Available in



#### Sizes

Super King, Double, King, Emperor

## Product details

Taking cues from the bedrooms at Soho House Rome, our Paolo bed displays clean lines, accented with upholstered velvet panels to the headboard and sides for rich pops of colour. Solid walnut uprights with brass cap detail add a vintage-inspired touch. Pair with warm tones and soft textiles to make this piece the focal point of your bedroom.

## Dimensions

Product dimensions: H147 x W223 x D223cm / H57.9 x W87.7 x D87.7"

Product weight: 119kg / 262.3lbs

Number of boxes: 3 \* Box 1 : H73 x W236 x D21cm / H28.7 x W92.9 x D8.3" \* Box 2 : H163 x W236 x D20cm / H64.2 x W92.9 x D7.9" \* Box 3 : H54 x W230 x D32cm / H21.3 x W90.6 x D12.6"

#### Details

Assembly required: Yes Care instructions: Professional upholstery cleanin