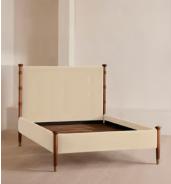

# Paolo Bed, Emperor, Velvet, Porcelain

\$5,895 Regular price \$5,011 Member price

Taking cues from the bedrooms at Soho House Rome, our Paolo bed displays clean lines, accented with upholstered velvet panels to the headboard and sides for rich pops of colour. Solid walnut uprights with brass cap detail add a vintage-inspired touch. Pair with warm tones and soft textiles to make this piece the focal point of your bedroom.

### Dimensions

Dimensions: H147 x W223 x D223cm / H57.9 x W87.7 x D87.7"

Weight: 119kg / 262.3lbs

Number of boxes: 3

- Box 1: H73 x W236 x D21cm / H28.7 x W92.9 x D8.3"
- Box 2: H163 x W236 x D20cm / H64.2 x W92.9 x D7.9"
- Box 3: H54 x W230 x D32cm / H21.3 x W90.6 x D12.6"