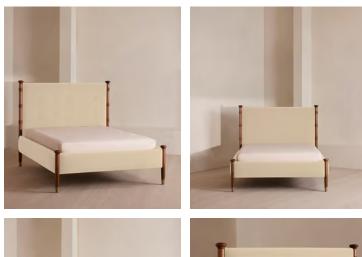

# Paolo Bed, Emperor, Velvet, Porcelain

\$5,895 Regular price \$5,011 Member price

Taking cues from the bedrooms at Soho House Rome, our Paolo bed displays clean lines, accented with upholstered velvet panels to the headboard and sides for rich pops of colour. Solid walnut uprights with brass cap detail add a vintage-inspired touch. Pair with warm tones and soft textiles to make this piece the focal point of your bedroom.

### Dimensions

Dimensions: H147 x W223 x D223cm / H57.9 x W87.7 x D87.7"

Weight: 119kg / 262.3lbs

Number of boxes: 3

- Box 1: H73 x W236 x D21cm / H28.7 x W92.9 x D8.3"
- Box 2: H163 x W236 x D20cm / H64.2 x W92.9 x D7.9"
- Box 3: H54 x W230 x D32cm / H21.3 x W90.6 x D12.6"