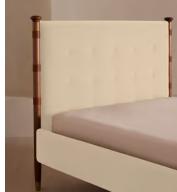

# Paolo Bed, Emperor, Velvet, Porcelain

\$5,895 Regular price \$5,011 Member price

Taking cues from the bedrooms at Soho House Rome, our Paolo bed displays clean lines, accented with upholstered velvet panels to the headboard and sides for rich pops of colour. Solid walnut uprights with brass cap detail add a vintage-inspired touch. Pair with warm tones and soft textiles to make this piece the focal point of your bedroom.

#### Details

Assembly required: Yes

Clearance: 9.4"

Composition: Walnut Wood, Poplar Wood, Plywood, Walnut Veneer,

Velvet and Brass Fabric: Velvet

Feet: Plastic glide

Filling: Foam

Footboard dimensions: H57 x W222 x D10cm