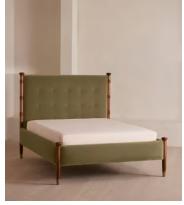

# Paolo Bed, Super King, Velvet, Lichen

£4,295 Regular price £3,651 Member price

Taking cues from the bedrooms at Soho House Rome, our Paolo bed displays clean lines, accented with upholstered velvet panels to the headboard and sides for rich pops of colour. Solid walnut uprights with brass cap detail add a vintage-inspired touch. Pair with warm tones and soft textiles to make this piece the focal point of your bedroom.