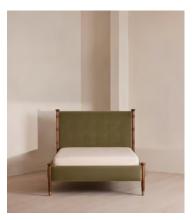

# Paolo Bed, Super King, Velvet, Lichen

£4,295 Regular price £3,651 Member price

Taking cues from the bedrooms at Soho House Rome, our Paolo bed displays clean lines, accented with upholstered velvet panels to the headboard and sides for rich pops of colour. Solid walnut uprights with brass cap detail add a vintage-inspired touch. Pair with warm tones and soft textiles to make this piece the focal point of your bedroom.