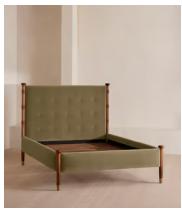

# Paolo Bed, Super King, Velvet, Lichen

£4,295 Regular price £3,651 Member price

Taking cues from the bedrooms at Soho House Rome, our Paolo bed displays clean lines, accented with upholstered velvet panels to the headboard and sides for rich pops of colour. Solid walnut uprights with brass cap detail add a vintage-inspired touch. Pair with warm tones and soft textiles to make this piece the focal point of your bedroom.