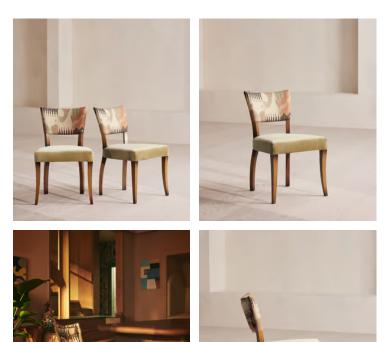

## Pair of Molina Armless Dining Chairs, Ikat Linen and Velvet, Lichen

| £1,750 | Regular price |
|--------|---------------|
| £1,488 | Member price  |

Crafted in Italy, this pair of chairs is carved from beech wood and finished with Ikat stripe and velvet upholstery.

Variations of the Molina armchair can be seen in many of our Houses, from Soho House Berlin to High Road House in West London. Rounded corners on each arm complement the gentle curve of each chair's four beech wood legs.