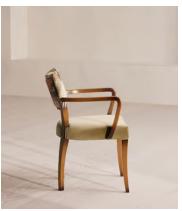

## Molina Dining Armchair, Ikat Linen and Velvet, Lichen

£895 Regular price £761 Member price

An extension of the Molina range, this dining chair is upholstered in a bold lkat linen, alongside our lichen velvet fabric for a complementing palette of solid colour and pattern.