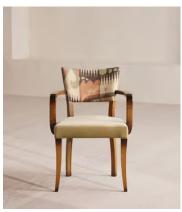

## Molina Dining Armchair, Ikat Linen and Velvet, Lichen

£895 Regular price £761 Member price

An extension of the Molina range, this dining chair is upholstered in a bold lkat linen, alongside our lichen velvet fabric for a complementing palette of solid colour and pattern.