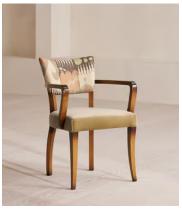

## Molina Dining Armchair, Ikat Linen and Velvet, Lichen

£895 Regular price £761 Member price

An extension of the Molina range, this dining chair is upholstered in a bold lkat linen, alongside our lichen velvet fabric for a complementing palette of solid colour and pattern.