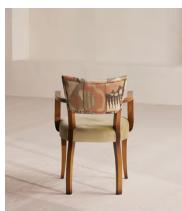

## Molina Dining Armchair, Ikat Linen and Velvet, Lichen

£895 Regular price £761 Member price

An extension of the Molina range, this dining chair is upholstered in a bold lkat linen, alongside our lichen velvet fabric for a complementing palette of solid colour and pattern.