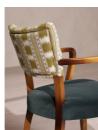

### Product details

An extension of the Molina range, this dining chair is upholstered in a woven lkat stripe with a soft handle and feel. This combined with solid grey blue velvet upholstery to the seat creates a complementary palette of solid colour and pattern.

#### **Details**

Assembly required: No

Care instructions: Professional upholstery

cleaning only

Composition: Frame: Beech. Fabric: 85% Cotton, 15%

Polyester. Fabric: Velvet Feet: Beech Filling: Foam Frame: Beech