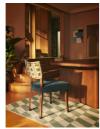

### Product details

An extension of the Molina range, this dining chair is upholstered in a woven lkat stripe with a soft handle and feel. This combined with solid grey blue velvet upholstery to the seat creates a complementary palette of solid colour and pattern.