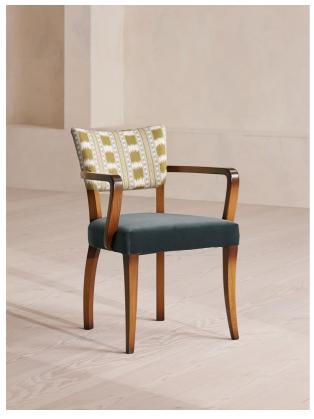

# Molina Dining Armchair, Ikat Stripe And Velvet, Grey Blue

£895 Regular

£761 Membership

### Product details

An extension of the Molina range, this dining chair is upholstered in a woven lkat stripe with a soft handle and feel. This combined with solid grey blue velvet upholstery to the seat creates a complementary palette of solid colour and pattern.