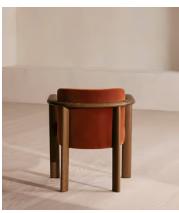

## **Details**

Arm height: 65cm

Assembly required: No

Composition: Frame: Ash. Fabric: 80% Polyester, 10% Arylic, 10%

Cotton.

Fabric: Velvet
Feet: Ash
Filling: Foam
Frame: Ash wood

Removable cushions: No Removable legs: No Seat depth: 48.5cm Seat height: 47cm