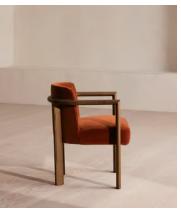

## Aria Dining Chair, Velvet, Rust

£995 Regular price £846 Member price

Comfort and Italian craftsmanship combine with a curved, solid ash frame complemented by tactile velvet upholstery.

Taking design cues from Soho House Rome, the Aria dining chair has an Italian-made curved frame detailed with finger joints and an aged midtone stain for a lived-in feel. Ideal for those who prefer more laid-back dining and hosting.

## **Details**

Arm height: 65cm

Assembly required: No

Composition: Frame: Ash. Fabric: 80% Polyester, 10% Arylic, 10%

Cotton.

Fabric: Velvet
Feet: Ash
Filling: Foam
Frame: Ash wood

Removable cushions: No Removable legs: No Seat depth: 48.5cm Seat height: 47cm