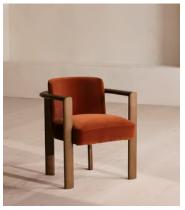

## Aria Dining Chair, Velvet, Rust

£995 Regular price £846 Member price

Comfort and Italian craftsmanship combine with a curved, solid ash frame complemented by tactile velvet upholstery.

Taking design cues from Soho House Rome, the Aria dining chair has an Italian-made curved frame detailed with finger joints and an aged midtone stain for a lived-in feel. Ideal for those who prefer more laid-back dining and hosting.

## **Dimensions**

**Dimensions:** H75 x W62 x D59cm / H30 x W24 x D23"

**Weight:** 9.3kg / 20.5lbs

Packaged dimensions: H78  $\times$  W69  $\times$  D69cm / H30.7  $\times$  W27.2  $\times$  D27.2"

Packaged weight: 13kg / 28.7lbs

## **Details**

Arm height: 65cm

Assembly required: No

Composition: Frame: Ash. Fabric: 80% Polyester, 10% Arylic, 10%

Cotton.

Fabric: Velvet
Feet: Ash
Filling: Foam
Frame: Ash wood

Removable cushions: No Removable legs: No Seat depth: 48.5cm Seat height: 47cm