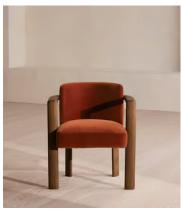

## Aria Dining Chair, Velvet, Rust

£995 Regular price £846 Member price

Comfort and Italian craftsmanship combine with a curved, solid ash frame complemented by tactile velvet upholstery.

Taking design cues from Soho House Rome, the Aria dining chair has an Italian-made curved frame detailed with finger joints and an aged midtone stain for a lived-in feel. Ideal for those who prefer more laid-back dining and hosting.

## **Details**

Arm height: 65cm

Assembly required: No

Composition: Frame: Ash. Fabric: 80% Polyester, 10% Arylic, 10%

Cotton.

Fabric: Velvet
Feet: Ash
Filling: Foam
Frame: Ash wood

Removable cushions: No Removable legs: No Seat depth: 48.5cm Seat height: 47cm