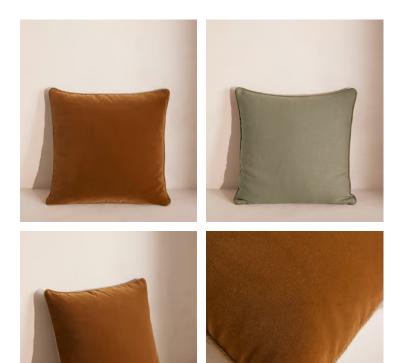

## Darcy Square Cushion, Velvet, Mustard

| <del>£150</del> | £75 | Regular price |
|-----------------|-----|---------------|
| <del>£128</del> | £60 | Member price  |

The Darcy cushion echoes our use of mixing materials with a velvet front and linen reverse.

A typical style used in our London Houses, this square cushion has been crafted from cotton velvet with a contrasting linen reverse.