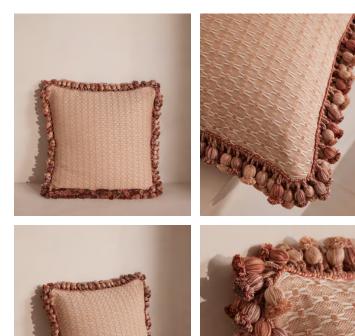

## Lera Square Cushion

£225 Regular price £191 Member price

Crafted by hand, this cushion features an in-house jacquard design.

Inspired by textiles found in Kettner's and Soho House Paris, our Lera cushion has been handcrafted in India from a cotton blend with tassel trims and a soft rose colouring, matching our Lera bedspread.