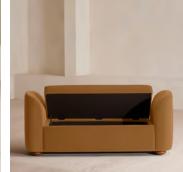

# Athena Bench, Velvet, Mustard

£1,295 Regular price £1,101 Member price

Ideal for placing at the end of the bed as additional storage or seating, our Athena bench has curved, tapered arms with space under the seat to keep your possessions. Upholstered in rich velvet, this piece echoes the 1960s-style interiors of White City House.

### **Dimensions**

Dimensions: H67 x W161 x D50cm / H27 x W64 x D20" Weight: 120kg / 264.6lbs Packaged dimensions: H80 x W226 x D102cm / H31.5 x W89 x D40.2" Packaged weight: 120kg / 264.6lbs

### Details

Assembly required: No Composition: 85% Cotton, 15% Polyester (100% Cotton Pile) Feet: Oak Filling: Foam, fibre Frame: Oak and engineered hardwood Removable cushions: Yes Removable legs: No Seat depth: 50cm Seat height: 48cm Seat width: 115cm