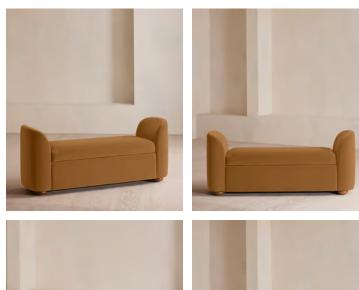

# Athena Bench, Velvet, Mustard

£1,295 Regular price £1,101 Member price

Ideal for placing at the end of the bed as additional storage or seating, our Athena bench has curved, tapered arms with space under the seat to keep your possessions. Upholstered in rich velvet, this piece echoes the 1960s-style interiors of White City House.

### **Dimensions**

Dimensions: H67 x W161 x D50cm / H27 x W64 x D20" Weight: 120kg / 264.6lbs Packaged dimensions: H80 x W226 x D102cm / H31.5 x W89 x D40.2" Packaged weight: 120kg / 264.6lbs

### Details

Assembly required: No Composition: 85% Cotton, 15% Polyester (100% Cotton Pile) Feet: Oak Filling: Foam, fibre Frame: Oak and engineered hardwood Removable cushions: Yes Removable legs: No Seat depth: 50cm Seat height: 48cm Seat width: 115cm