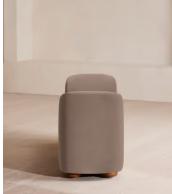

# Athena Bench, Velvet, Taupe

£1,295 Regular price £1,101 Member price

Ideal for placing at the end of the bed as additional storage or seating, our Athena bench has curved, tapered arms with space under the seat to keep your possessions. Upholstered in rich velvet, this piece echoes the 1960s-style interiors of White City House.

### **Dimensions**

Dimensions: H67 x W161 x D50cm / H27 x W64 x D20" Weight: 120kg / 264.6lbs Packaged dimensions: H80 x W226 x D102cm / H31.5 x W89 x D40.2" Packaged weight: 120kg / 264.6lbs