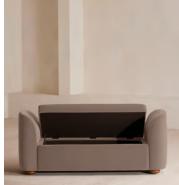

# Athena Bench, Velvet, Taupe

£1,295 Regular price £1,101 Member price

Ideal for placing at the end of the bed as additional storage or seating, our Athena bench has curved, tapered arms with space under the seat to keep your possessions. Upholstered in rich velvet, this piece echoes the 1960s-style interiors of White City House.

### Details

Assembly required: No Composition: 85% Cotton, 15% Polyester (100% Cotton Pile) Feet: Oak Filling: Foam, fibre Frame: Oak and engineered hardwood Removable cushions: Yes Removable legs: No Seat depth: 50cm Seat height: 48cm Seat width: 115cm