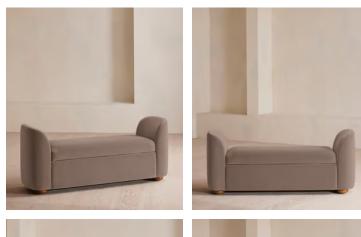

# Athena Bench, Velvet, Taupe

£1,295 Regular price £1,101 Member price

Ideal for placing at the end of the bed as additional storage or seating, our Athena bench has curved, tapered arms with space under the seat to keep your possessions. Upholstered in rich velvet, this piece echoes the 1960s-style interiors of White City House.

### **Dimensions**

Dimensions: H67 x W161 x D50cm / H27 x W64 x D20" Weight: 120kg / 264.6lbs Packaged dimensions: H80 x W226 x D102cm / H31.5 x W89 x D40.2" Packaged weight: 120kg / 264.6lbs

### Details

Assembly required: No Composition: 85% Cotton, 15% Polyester (100% Cotton Pile) Feet: Oak Filling: Foam, fibre Frame: Oak and engineered hardwood Removable cushions: Yes Removable legs: No Seat depth: 50cm Seat height: 48cm Seat width: 115cm