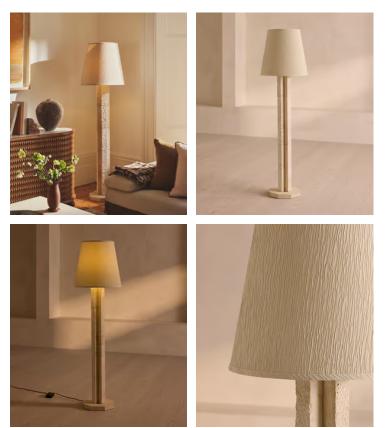

## Hawksworth Floor Lamp

£1,495 Regular price £1,271 Member price

A raw-edged travertine base contrasts against a silk shade that creates a soft, warm light.

Roughly textured travertine pieces are vertically stacked to form the octagonal stem of our Hawksworth floor lamp. Contrasting stripes on its silk shade mirror the finish of the base, while simultaneously softening the raw travertine edges by creating a warm, ambient light.

## Dimensions

Dimensions: H160 x W45 x D45cm / H63 x W18 x D18" Weight: 36.4kg / 80.2lbs Number of boxes: 2

## Details

Assembly required: Yes Base dimensions: H120 x W30cm Bulb required: 1 / E27 Bulb(s) included: No Dimmable: Yes, all portable lighting comes with an inline dimmer switch Electrician required: No IP Rating: IP20 Shade dimensions: H43 x W45cm Voltage: 220-240V Care instructions: Clean with a soft dry cloth only. Do not use polishing agents, harsh chemicals or abrasive cleaners as they may damage the