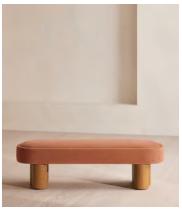

# Nieve Bench, Velvet, Antique Rose, US

£995 Regular price £846 Member price

Ideal for placing in the hallway or at the end of your bed, our Nieve bench has been crafted using a solid oak frame. A fully upholstered velvet seat adds rich tones and rests on four oversized cylindrical legs for a contemporary twist.

## **Dimensions**

**Dimensions:** H45 x W150 x D48cm / H18 x W59 x D19"

Weight: 46kg / 101.4lbs

Packaged dimensions: H50 x W154 x D53cm / H19.7 x W60.6 x D20.9"

Packaged weight: 45.7kg / 100.8lbs

### **Details**

Assembly required: No

Composition: 85% Cotton, 15% Polyester

Feet: Oak

Filling: Feather, foam and fibre
Frame: Engineered hardwood
Removable cushions: No

Removable legs: No Seat depth: 48cm Seat height: 45cm