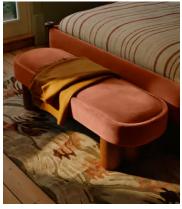

# Nieve Bench, Velvet, Antique Rose, US

£995 Regular price £846 Member price

Ideal for placing in the hallway or at the end of your bed, our Nieve bench has been crafted using a solid oak frame. A fully upholstered velvet seat adds rich tones and rests on four oversized cylindrical legs for a contemporary twist.