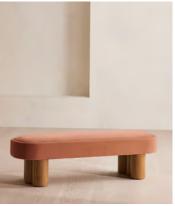

# Nieve Bench, Velvet, Antique Rose, US

£995 Regular price £846 Member price

Ideal for placing in the hallway or at the end of your bed, our Nieve bench has been crafted using a solid oak frame. A fully upholstered velvet seat adds rich tones and rests on four oversized cylindrical legs for a contemporary twist.

## **Dimensions**

**Dimensions:** H45 x W150 x D48cm / H18 x W59 x D19"

Weight: 46kg / 101.4lbs

Packaged dimensions: H50 x W154 x D53cm / H19.7 x W60.6 x D20.9"

Packaged weight: 45.7kg / 100.8lbs

### **Details**

Assembly required: No

Composition: 85% Cotton, 15% Polyester

Feet: Oak

Filling: Feather, foam and fibre
Frame: Engineered hardwood
Removable cushions: No

Removable legs: No Seat depth: 48cm Seat height: 45cm