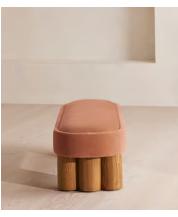

# Nieve Bench, Velvet, Antique Rose, US

£995 Regular price £846 Member price

Ideal for placing in the hallway or at the end of your bed, our Nieve bench has been crafted using a solid oak frame. A fully upholstered velvet seat adds rich tones and rests on four oversized cylindrical legs for a contemporary twist.

## **Dimensions**

**Dimensions:** H45 x W150 x D48cm / H18 x W59 x D19"

Weight: 46kg / 101.4lbs

Packaged dimensions: H50 x W154 x D53cm / H19.7 x W60.6 x D20.9"

Packaged weight: 45.7kg / 100.8lbs

### **Details**

Assembly required: No

Composition: 85% Cotton, 15% Polyester

Feet: Oak

Filling: Feather, foam and fibre
Frame: Engineered hardwood
Removable cushions: No

Removable legs: No Seat depth: 48cm Seat height: 45cm