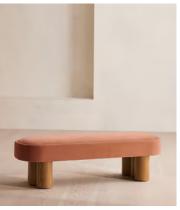

# Nieve Bench, Velvet, Antique Rose

£995 Regular price £846 Member price

Velvet upholstery in a bespoke, made-to-order shade wraps around a padded, cushioned seat.

Taking cues from the natural textures in Soho Beach House Canouan, our Nieve bench can be placed at the foot of your bed or in your entryway. Its oversized oak legs support a soft, cushioned top upholstered in tactile velvet.