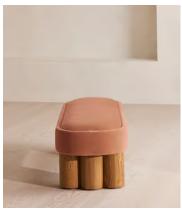

### **Details**

Assembly required: No

Composition: 85% Cotton, 15% Polyester

Feet: Oak

Filling: Feather, foam and fibre
Frame: Engineered hardwood
Removable cushions: No
Removable legs: No

Seat depth: 48cm Seat height: 45cm Seat width: 150cm