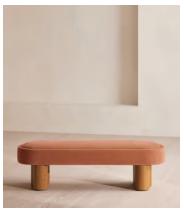

# Nieve Bench, Velvet, Antique Rose

£995 Regular price £846 Member price

Velvet upholstery in a bespoke, made-to-order shade wraps around a padded, cushioned seat.

Taking cues from the natural textures in Soho Beach House Canouan, our Nieve bench can be placed at the foot of your bed or in your entryway. Its oversized oak legs support a soft, cushioned top upholstered in tactile velvet.