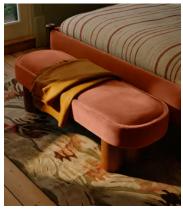

# Nieve Bench, Velvet, Antique Rose

£995 Regular price £846 Member price

Velvet upholstery in a bespoke, made-to-order shade wraps around a padded, cushioned seat.

Taking cues from the natural textures in Soho Beach House Canouan, our Nieve bench can be placed at the foot of your bed or in your entryway. Its oversized oak legs support a soft, cushioned top upholstered in tactile velvet.